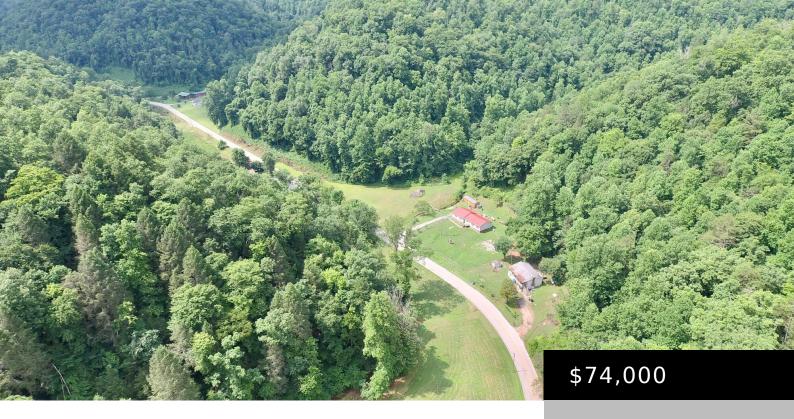

# 1278 LEATHERWOOD RD, LOST CREEK, KY 41348, USA

https://www.kyprimerealty.com

The owner reports that west side of this property did not flood.
+/- 75 ACRES Split Into Two Parcels on Opposite Sides of the
Road. Each Parcel has Cleared Buildable Land located Next To
Leatherwood Road. Property does not come with Mineral Rights.
Property has been Select Cut Logged for trees greater than 12′ in
[...]

#### **Location Details**

County: Breathitt Breathitt

**Directions:** From Mountain Parkway Exit 43 onto HWY 15 South to Jackson. Left at the Traffic Light onto HWY 15 South for 13.9 Miles. Right onto HWY 1278 for 0.8 Miles. Left onto Leatherwood Road for 0.9 Miles. First Parcel is on the Left just past the Pilgrim Rest Church. Second Parcel is on the Right just past 1030 Leatherwood Road.

just past 1050 Leatherwood N

**Elementary School: LBJ** 

Middle or Junior School: Sebastian Middle

Area Desc: 064 - Breathitt County

**Topography:** 

Cleared, Hilly, Level, Wooded

Intermediate School: Not Applicable