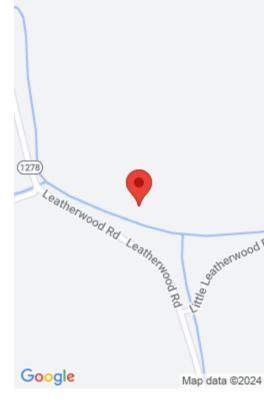

# 1278 LEATHERWOOD RD, LOST CREEK, KY 41348, USA

https://www.kyprimerealty.com

The owner reports that west side of this property did not flood.
+/- 75 ACRES Split Into Two Parcels on Opposite Sides of the
Road. Each Parcel has Cleared Buildable Land located Next To
Leatherwood Road. Property does not come with Mineral Rights.
Property has been Select Cut Logged for trees greater than 12′ in
[...]

#### **Location Details**

County: Breathitt Breathitt

**Directions:** From Mountain Parkway Exit 43 onto HWY 15 South to Jackson. Left at the Traffic Light onto HWY 15 South for 13.9 Miles. Right onto HWY 1278 for 0.8 Miles. Left onto Leatherwood Road for 0.9 Miles. First Parcel is on the Left just past the Pilgrim Rest Church. Second Parcel is on the Right just past 1030 Leatherwood Road.