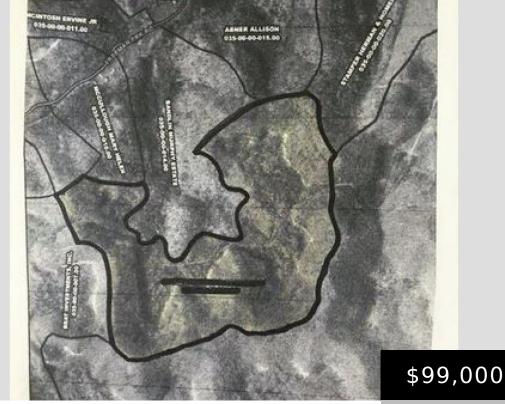

# FREEMAN FORK RD, KENTUCKY 41721, USA

https://www.kyprimerealty.com

This place is Amazing!!! Abundant wild life,Deer,Squirrel,Rabbits,Turkey and it is secluded,Aprox. 25 miles to Buckhorn Lake, Close to Red River Gorge and Natural Bridge.Acreage per Deed,and access through property is through easement according to seller.

#### **Location Details**

County: Breathitt Breathitt

**Directions:** From Jackson KY.follow Hwy.30 until you get to Hwy 315, Turn right onto 315, Go to the end of 315 and it intersects with Hwy.28, go left on Hwy. 28 until you get to freeman fork rd on right, go 1.8 miles to property that joins Freeman Fork rd.

Zoning: Other

Intermediate School: Not Applicable

High School: Breathitt High

Area Desc: 064 - Breathitt County

**Topography:** Cleared, Gently Rolling, Hilly, Level, Wooded

**Elementary School: LBJ** 

Middle or Junior School: Sebastian