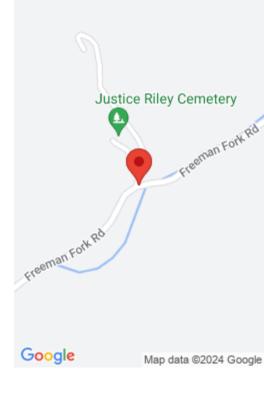

# FREEMAN FORK RD, KENTUCKY 41721, USA

https://www.kyprimerealty.com

This place is Amazing!!! Abundant wild life,Deer,Squirrel,Rabbits,Turkey and it is secluded,Aprox. 25 miles to Buckhorn Lake, Close to Red River Gorge and Natural Bridge.Acreage per Deed,and access through property is through easement according to seller.

#### **Location Details**

County: Breathitt Breathitt

**Directions:** From Jackson KY.follow Hwy.30 until you get to Hwy 315, Turn right onto 315, Go to the end of 315 and it intersects with Hwy.28, go left on Hwy. 28 until you get to freeman fork rd on right, go 1.8 miles to property that joins Freeman Fork rd.