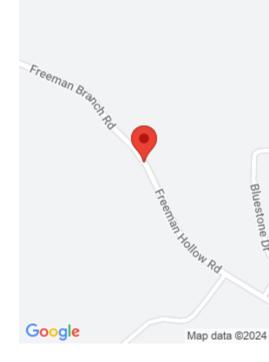

#### **Location Details**

County: Laurel Laurel

**Directions:** : From I-75 Southbound exit 41 turn left toward London continue straight at light onto Hal Rodgers Pkwy. Go 1 mile then left on New 30 just past Harley Davidson. Go 5 miles then right on Freeman Branch Rd, Approx 1 mile to development. Lot #'s are on lots.