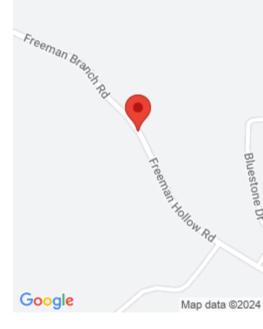

#### **Location Details**

County: Laurel Laurel Area Desc: 044 - Laurel County

**Directions:** : From I-75 Southbound exit 41 turn left toward London continue straight at light onto Hal Rodgers Pkwy. Go 1 mile then left on New 30 just past Harley Davidson. Go 5 miles then right on Freeman Branch Rd, Approx 1 mile to