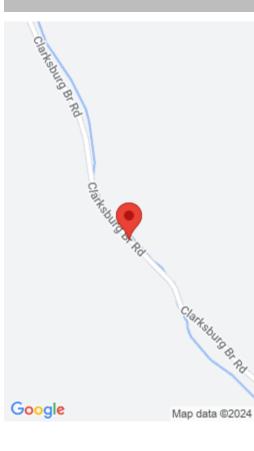

#### **CLARKSBURG BR RD, KENTUCKY 41179, USA**

https://www.kyprimerealty.com

174+- acre hunting/recreational property located approx 3.5 miles off the AA HWY near Vanceburg Ky.Property was recently timbered with maintaining desirable hunting property in mind, extensive ATV trail system, clearings for food plots, ample canopy and cover for deer/turkey , Lewis County is renowned for deer hunting . Nice little cabin with electric, county water [...]

#### **Location Details**

County: Lewis Lewis Area Desc: 060 - Lewis

County

**Directions:** AA to KY 59, approx 3.5 miles turn right onto Clarksburg **Zoning:** Other

branch Rd, follow signs to property,1.5hrs form Cincinnati OH or