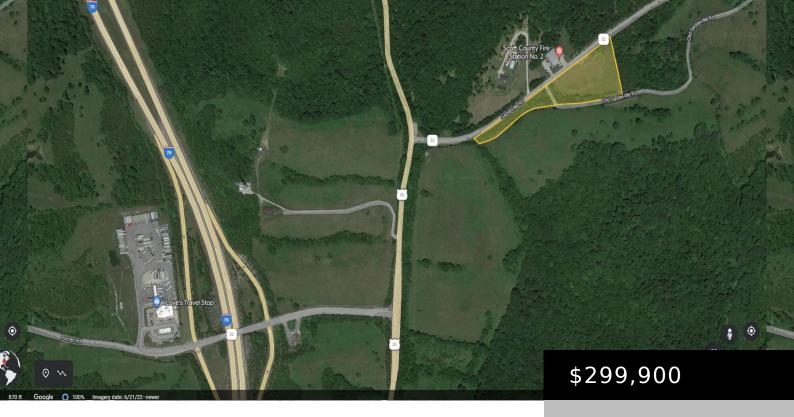

## SADIEVILLE RD, SADIEVILLE, KY 40370, USA

https://www.kyprimerealty.com

Click On The Virtual Tour Section To See The Video Walk Through! Prime Commercial 5.00 Acre Parcel Located Directly Across From Fire Station of Sadieville. New Road Approved Connecting I-75 and Sadieville. This Property Is Located In The Fastest Growing County Throughout The State Of Kentucky And Prime For Commercial Growth.

## **Location Details**

County: Scott, Scott Area Desc: 005 - Scott

County

**Directions:** Directly Across From Fire Station Prime Development