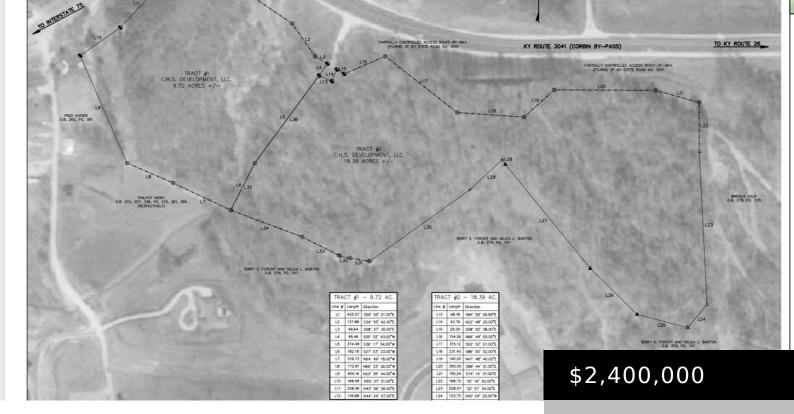

#### **CUMBERLAND FALLS HWY, CORBIN, KY, USA**

https://www.kyprimerealty.com

Prime commercial property located at the corner of Corbin By Pass and Cumberland Falls Hwy consists of 28.11 acres and could be used for commercial/retail.

#### **Location Details**

**County:** Whitley, Whitley

Area Desc: 068 - Whitley

County

**Directions:** Corner of Corbin Bypass and Cumberland Falls Highway