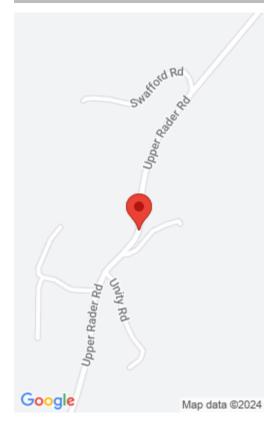

#### **Location Details**

County: Clay Clay

**Directions:** From London: From North Laurel Middle School, travel 14 miles on Hwy 472 toward Manchester . Turn right on Hwy 638 and travel 5.5 miles. Turn Left on Upper Rader for 1 mile. The property begins at that point.From Manchester: Exit the Hal Rogers Parkway and Travel on Hwy 421 for 2 miles through Manchester. Turn left on Hwy 638 and travel 4.4 miles. Turn right on

Upper Rader for 1 mile.

School District: Clay County - 43

Intermediate School: Not Applicable

High School: Clay County

Area Desc: 043 - Clay County

**Topography:** Bottom Land, Cleared, Gently

Rolling, Hilly, Level, Wooded