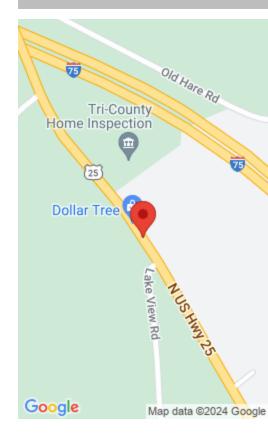

# 9999 N US HWY 25, EAST BERNSTADT, KY 40729, USA

https://www.kyprimerealty.com

Visibility is key ! Almost 3 acres, frontage and access from North US Highway 25, with I-75 visibility.Located across from Baxter's , just past exit to East Bernstadt, offers great location for commercial business or industry.

#### **Location Details**

County: Laurel, Laurel

**Directions:** U.S. Highway 25 North on the left , just past turn off to East BernstadtAcross from Baxter's