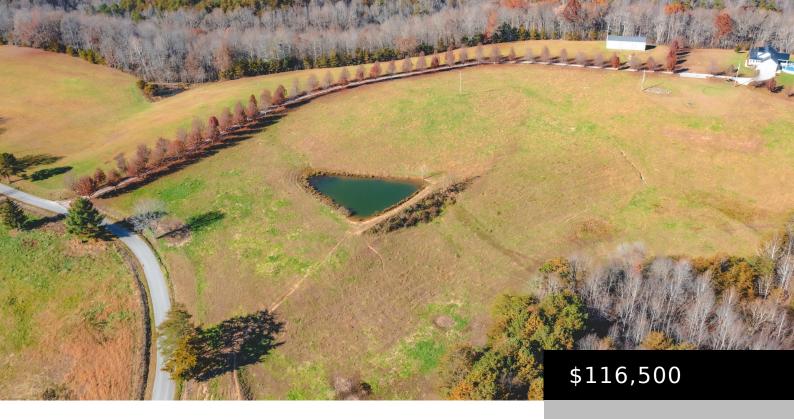

#### **MONEY RD, KENTUCKY 40729, USA**

https://www.kyprimerealty.com

A little piece of paradise waits for you on this 12.76 acre tract of land. This property has been newly surveyed and has a pond. Perfect to build your custom farmhouse, cabin, barndominium, or to have a mini farm. This property has endless possibilities. The land is gently rolling with a hillside. The majority of [...]

# **Miscellaneous**

**Water Source:** Pond(s) **Conservation Easement:** No

Present Use: Recreation Present Use: Potential Use: Cattle, horse,

**Best Use:** Residential **Possession of Farm:** Close Of Escrow