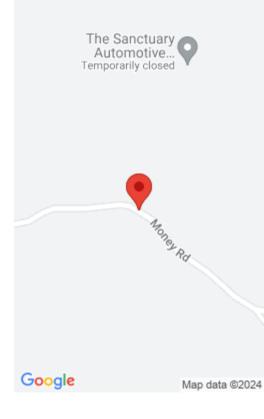

#### **Location Details**

County: Laurel Laurel

**Directions:** From exit 41 southbound turn left toward London, continue straight at light onto Hall Rogers Parkway, go one mile then left on New 30 (KY-490), travel 8.0 miles, turn right onto Money Road, the property is 0.7 miles on the left.