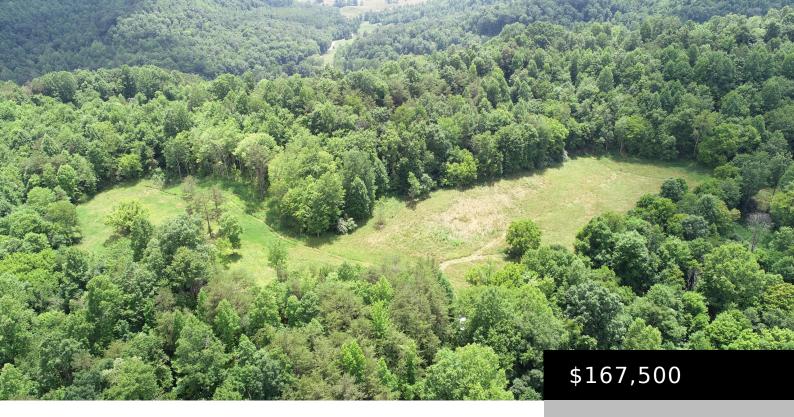

# 9999 MAPLE CREEK RD, WILLIAMSBURG, KY 40769, USA

https://www.kyprimerealty.com

Hunters take notice 67.7 surveyed AC .Abundance of wild life, secluded. Mountain views ,with fields that could be used for hay. Build that log home you have dreamed of. The possibilities are endless with this acreage .Not to mention Free Gas Well on property.schedule your appointment today.

#### **Location Details**

County: Whitley Whitley Area Desc: 068 - Whitley County

**Directions:** From Hwy 26 to Maple Creek property **Topography:** Gently Rolling, Hilly, Wooded

on right . will see company sign.