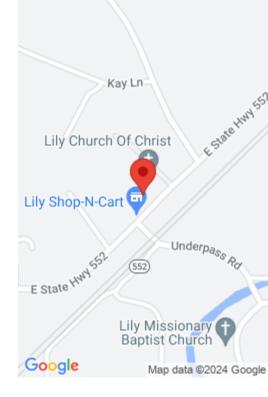

### **Location Details**

County: Laurel Laurel

**Directions:** From US 25 S turn onto Hwy. 552, go approximately 1.8 miles and property will be on the right.

Area Desc: 044 - Laurel County

Intermediate School: Not Applicable