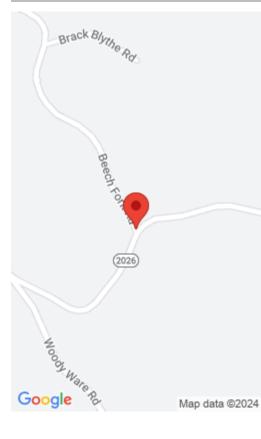

#### **Location Details**

County: Powell Powell Area Desc: 019 - Powell

County

**Directions:** Take exit 16 off the Mt. Parkway, turn left at the light and go 1.5 miles and turn left onto KY 2026 Pompeii Rd. for 0.7 miles. At top of hill take left onto Beech Fork Rd. for 2

miles, when black top turns into gravel the lot will be on the right approx. 0.2 miles.

School District: Powell County -19 Intermediate School: Not

Applicable

Middle or Junior School: Powell Co

High School: Powell Co