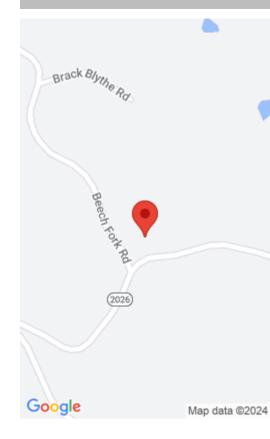

## **Location Details**

County: Powell Powell

**Directions:** Take exit 16 off Mt. Parkway, turn left onto main street for 1.5 miles, take left onto KY 2026 Pompeii Rd for 0.7 miles. At top of hill turn left onto Beech Fork Rd go 2.1 miles turn right onto Popular Bluff Rd and go to the end of the dead end rd. Property is on your left. Call today for your showing.