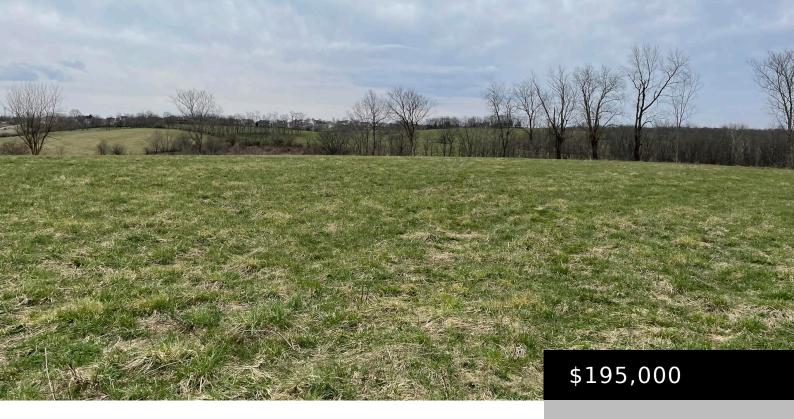

# 182 PEDRO WAY, WINCHESTER, KY 40391, USA

https://www.kyprimerealty.com

Lot # 13 contains 6.153 acres of gently rolling land perfect for your new home. This is a rare opportunity to own a piece of western Clark County real estate in the sought-after McClure Road area. Thoroughbred Estates is Winchester's newest upscale development containing 33 lots from 2 acres to nearly 7 acres. Lots are [...]

#### **Location Details**

County: Clark Clark Area Desc: 007 - Clark County

**Directions:** From Winchester: Take Colby Road towards Lexington and turn left onto McClure Road. **Topography:** Floodplain,Gently Rolling

#### Miscellaneous

**Water Source:** Creek(s) **Conservation Easement:** No

Present Use: Pasture Best Use: Residential

**Possession of Farm:** Close Of Escrow