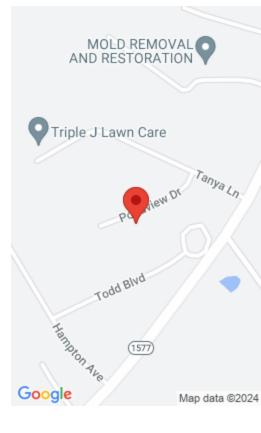

#### County: Pulaski

**Directions:** From Oak Hill Road turn onto Tanya Lane and travel about .2 miles and turn left on Pondview Drive. The property is about 600 feet on your left!

#### Area Desc: 045 - Pulaski County

Intermediate School: Not Applicable