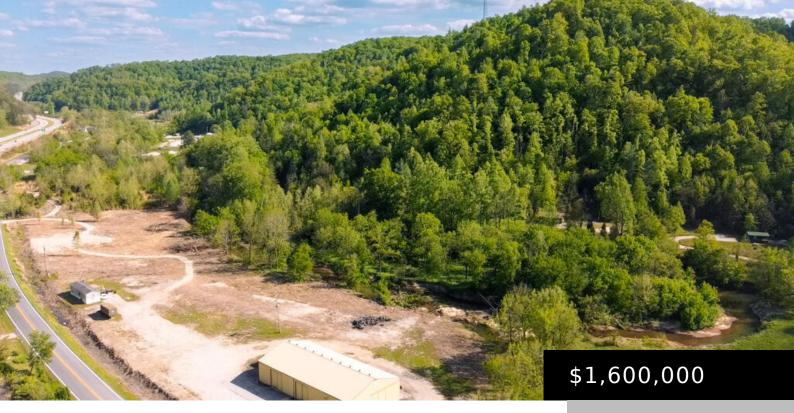

#### 9945 CAMPTON RD, STANTON, KY 40380, USA

https://www.kyprimerealty.com

**Jacqueline Townsend** 

- CommonInterest
- Active

#### **Location Details**

County: Powell Area Desc: 019 - Powell County

Directions: From Slade exits, Turn left onto Campton Rd, drive 2.4 miles

and destination is on the left. Yellow large shop.

# **Property Details**

Floor Type: Concrete Sale/Lease Includes: Buildings, Easements, Land

Construction Materials: Aluminum Siding Terms: Sale

Possession: Negotiable

# **Property Features**

**Roof:** Metal **Sewer:** Septic Tank

Utilities: Other Utilities: Electricity: Electricity Connected

Utilities: Sewer: Sewer Available Utilities: Natural Gas: Natural Gas Not Available