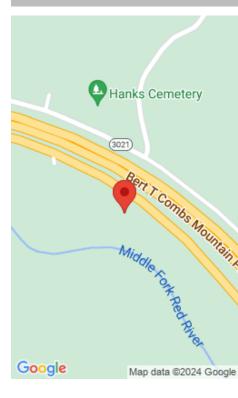

#### **Location Details**

County: Powell Area Desc: 019 - Powell County

Directions: From Slade exits, Turn left onto Campton Rd, drive 2.4 miles

and destination is on the left. Yellow large shop.