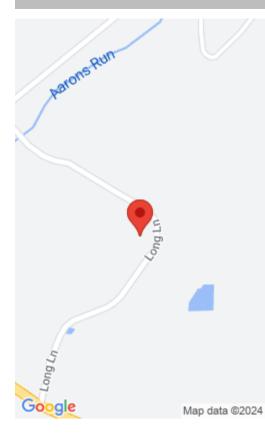

## **Location Details**

**County:** Montgomery Montgomery **Area Desc:** 018 - Montgomery

County

will be located on the left. Triangle shaped lot.

High School: Montgomery Co

Applicable