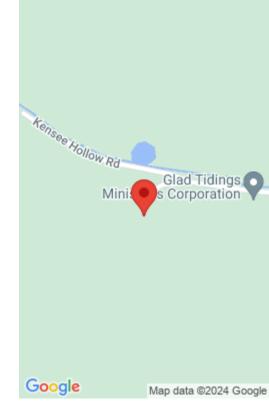

#### 928 KENSEE HOLLOW RD, WILLIAMSBURG, **KY 40769, USA**

https://www.kyprimerealty.com

Available for purchase or lease. Vacant commercial land opportunity in Whitley County. 1,623 acres on that has currently been divided into 6 parcels off of Kensee Hollow Road convenient to I-75 and just 3 miles from Jellico Tennessee. Property has both Blue Gem and Hazard Coal. There are core samples and general coal mining permits [...]

### **Location Details**

County: Whitley Whitley

Area Desc: 068 - Whitley County

**Directions:** From Williamsburg exit 11 toward KY-92 E keep L at the fork and follow University of the Cumberland's signs and merge onto Ky-92 E for 0.4 mi. Turn R on US-25W S( pass by the dollar store .) go 9.3 mi. Turn R onto Kensee Hollow Road go 1.4 mi keep L to stay on Kensee Hollow and go 466 feet. See company sign