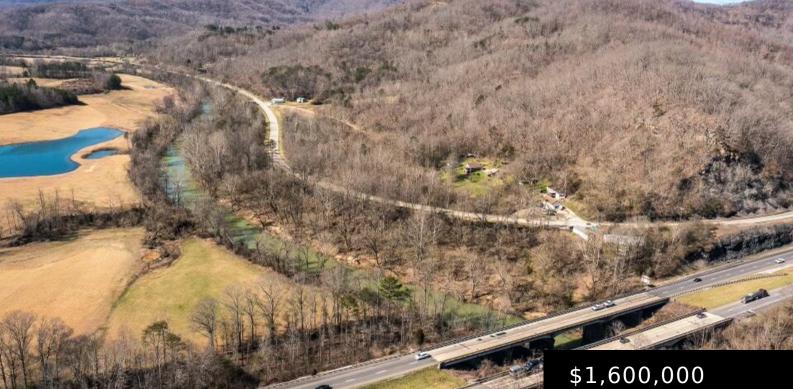

#### 928 KENSEE HOLLOW RD, WILLIAMSBURG, **KY 40769, USA**

https://www.kyprimerealty.com

Available for purchase or lease. Vacant commercial land opportunity in Whitley County. 1,623 acres on that has currently been divided into 6 parcels off of Kensee Hollow Road convenient to I-75 and just 3 miles from Jellico Tennessee. Property has both Blue Gem and Hazard Coal. There are core samples and general coal mining permits [...]

### **Location Details**

County: Whitley Whitley

Area Desc: 068 - Whitley County

**Directions:** From Williamsburg exit 11 toward KY-92 E keep L at the fork and follow University of the Cumberland's signs and merge onto Ky-92 E for 0.4 mi. Turn R on US-25W S( pass by the dollar store .) go 9.3 mi. Turn R onto Kensee Hollow Road go 1.4 mi keep L to stay on Kensee Hollow and go 466 feet. See company sign