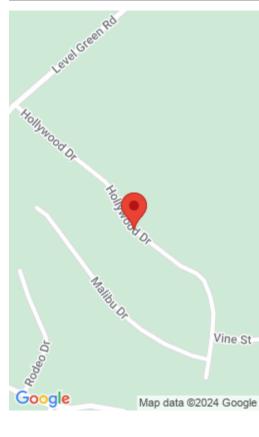

#### **Location Details**

**County:** Laurel Laurel

**Directions:** I-75 Southbound exit 29 at Corbin turn right go 1.7 miles Left on Level Green Rd just past Bait Bucket. Go 2 miles property is on

the right. Entrance directional is Hollywood Drive.