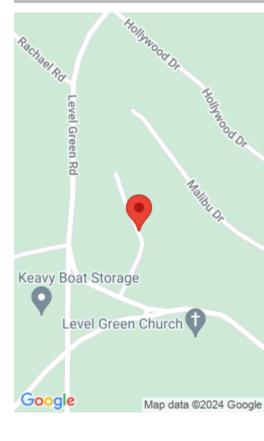

#### **Location Details**

County: Laurel Laurel Area Desc: 044 - Laurel County

**Directions:** I-75 Southbound exit 29 at Corbin turn right go 1.7 miles Left on Level Green Rd Rolling, Level, Wooded

just past Bait Bucket. Go 2 miles property is on

the right. Entrance directional is Hollywood Drive.

**Zoning:** R-1A **School District:** Laurel County - 44

Elementary School: Keavy Intermediate School: Not Applicable

Middle or Junior School: South Laurel High School: South Laurel