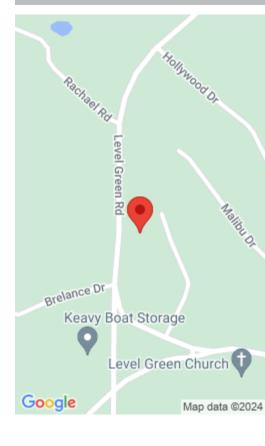

#### **Location Details**

**County:** Laurel Laurel

**Directions:** I-75 Southbound exit 29 at Corbin turn right go 1.7 miles Left on Level Green Rd just past Bait Bucket. Go 2 miles property is on

the right. Entrance directional is Hollywood Drive.