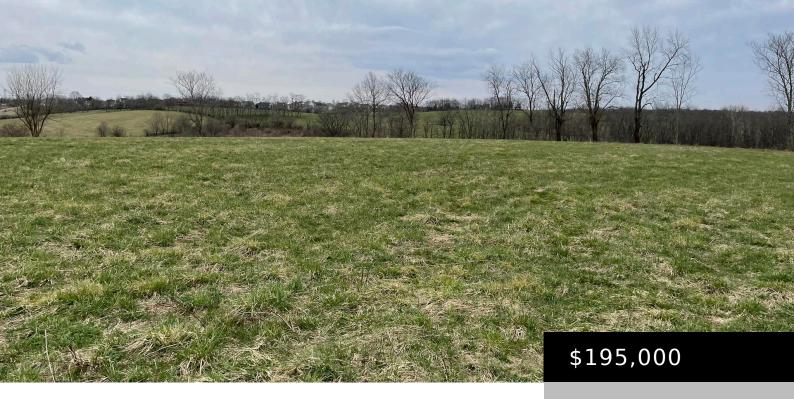

### 182 PEDRO WAY, WINCHESTER, KY 40391, USA

https://www.kyprimerealty.com

Lot # 10 contains 6.359 acres of nearly level land perfect for your new home. This is a rare opportunity to own a piece of western Clark County real estate in the sought-after McClure Road area. Thoroughbred Estates is Winchester's newest upscale development containing 33 lots from 2 acres to nearly 7 acres. Lots are [...]

### Miscellaneous

Conservation Easement: No Best Use: Residential Present Use: Pasture Possession of Farm: Close Of Escrow