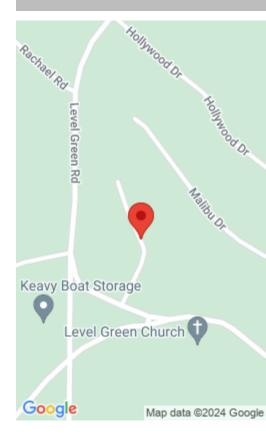

#### **Location Details**

County: Laurel Laurel

**Directions:** I-75 Southbound exit 29 at Corbin turn right go 1.7 miles Left on Level Green Rd just past Bait Bucket. Go 2 miles property is on the right. Entrance directional is Hollywood Drive.