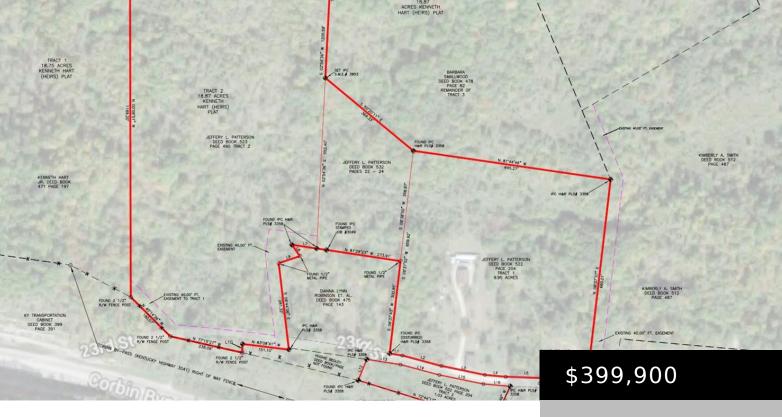

#### 862 23RD ST, CORBIN, KY 40701, USA

https://www.kyprimerealty.com

#### 32.85 Surveyed acres on Corbin Bypass



#### Shawn D Huddleston

- Lot
- Land-Farm/Lanc
- Active
- 0.00 acres





## **Location Details**

County: Whitley Whitley Directions: 23rd St

Area Desc: 068 - Whitley County

## **Property Details**

Unfinished Area Total: 0.00Above Grade Finished Area: 0.00Above Grade Unfinished Area: 0.00

#### Fees&Taxes

Tax Rate: County

## Miscellaneous

Conservation Easement: No

Present Use: Other

# **Courtesy of**

Office Name: Huddleston Real Estate

Office ID: 20180519171518208792000000