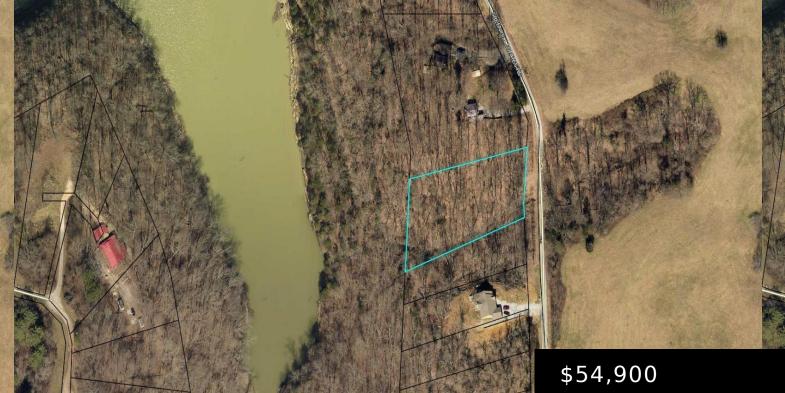

# GREEN HILL ESTATES RD, KENTUCKY 42633, USA

https://www.kyprimerealty.com

REDUCED \$5000. Two waterfront building lots totaling 1.30 acres located in Green Hill Estates, ideal walkout basement lot. These lots have a dedicated pathway where you can ride your ATV to the water which is very rare on Lake Cumberland!! Just minutes to Conley Bottom or Burnside Marina!

Topography: Waterfront

Middle or Junior School: Wayne Co