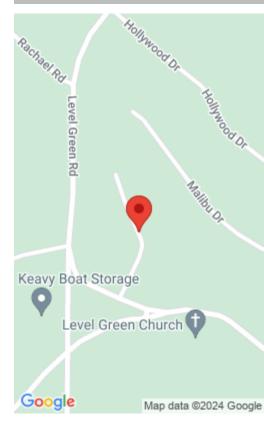

#### **Location Details**

**County:** Laurel Laurel County

**Directions:** I-75 Southbound exit 29 at Corbin turn right go 1.7 miles Left on Level Green Rd

Topography: Cleared, Gently Rolling, Level, Wooded

just past Bait Bucket. Go 2 miles property is on

the right. Entrance directional is Hollywood Drive.

**Zoning:** R-1A **School District:** Laurel County - 44

Elementary School: Keavy Intermediate School: Not Applicable