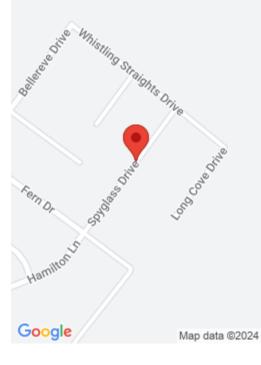

#### **Location Details**

County: Pulaski Pulaski

**Directions:** From E. Mt Vernon turn right on Jarvis Ave, go approximately one mile then turn left on Hamilton Lane. Village Place is straight on after the

stop sigh. Lot is on the right.

Zoning: R-1A

**Elementary School:** Hopkins

Middle or Junior School: Meece

Area Desc: 045 - Pulaski County

Topography: Cleared, Gently Rolling

**School District:** Somerset

Independent