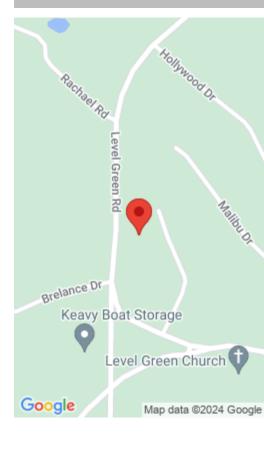

#### **Location Details**

**County:** Laurel Laurel

**Directions:** I-75 Southbound exit 29 at Corbin turn right go 1.7 miles Left on Level Green Rd just past Bait Bucket. Go 2 miles property is on

the right. Entrance directional is Hollywood Drive.