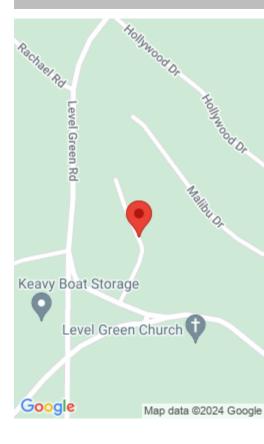

#### **Location Details**

**County:** Laurel Laurel Area Desc: 044 - Laurel County

**Directions:** I-75 Southbound exit 29 at Corbin turn right go 1.7 miles Left on Level Green Rd just past Bait Bucket. Go 2 miles property is on the right. Entrance directional is Hollywood Drive.