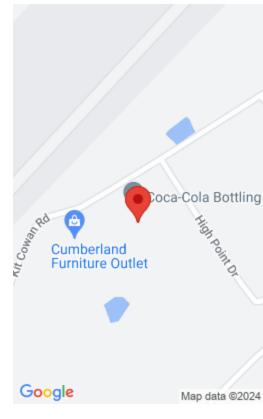

#### **Location Details**

**County:** Pulaski, Pulaski

Area Desc: 045 Pulaski County

Directions: Hwy 27. Turn east at Light #21. Property is app. 1 mile

out on the right.