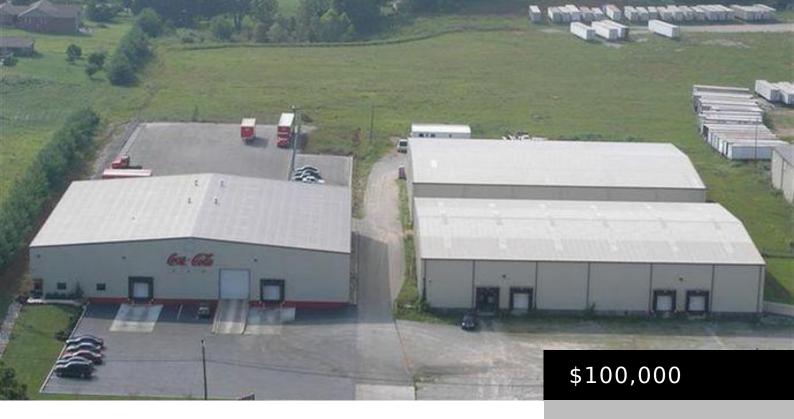

# 825 KIT COWAN RD, SOMERSET, KY 42501, USA

https://www.kyprimerealty.com

New development 14+/- acres (minimum sale of 1 acre lot-\$100,000 each) For Sale or Lease. City water, gas & sewer on property. Located next to the Airport. Conveniently located between hwy. 27 and Hwy 914 (Southern Bypass). BROKER/OWNER