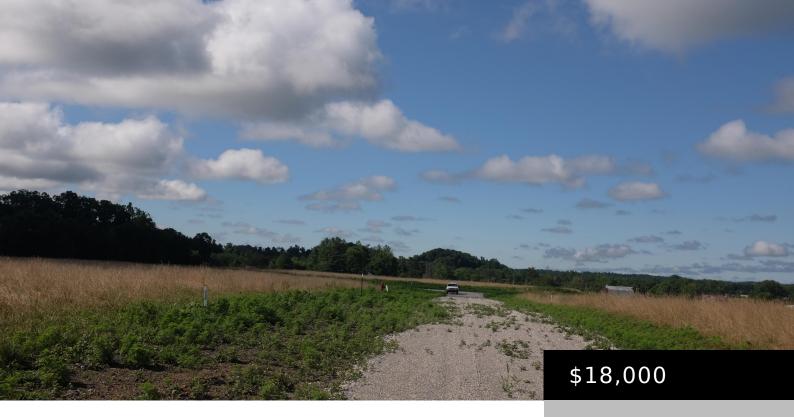

#### EAST BERNSTADT, KY 40729, USA

https://www.kyprimerealty.com

Looking for a place for your New Doublewide? Magnolia Estates offers some beautiful level lots for your new home. Restricted to 1200 Sf or larger built homes, double wides or modular homes of no older than 4 years old. No single wide trailers, campers or mini houses permitted. Electric, Water & Fire hydrants will be [...]

#### **Location Details**

County: Laurel Laurel

**Directions:** From I-75 exit 41 South Bound turn left toward London straight thru at light onto Hal Rogers Parkway, go 1 mile then left on New 30 just past Harley Davidson. Go 5.6 miles then left on 1394. Go 1.3 miles then right on Farris Jones Rd. Go approx 2

miles property is on the right.

School District: Laurel County - 44

Intermediate School: Not Applicable

High School: North Laurel

Area Desc: 044 - Laurel County

**Topography:** Cleared, Gently Rolling, Hilly, Level, Wooded