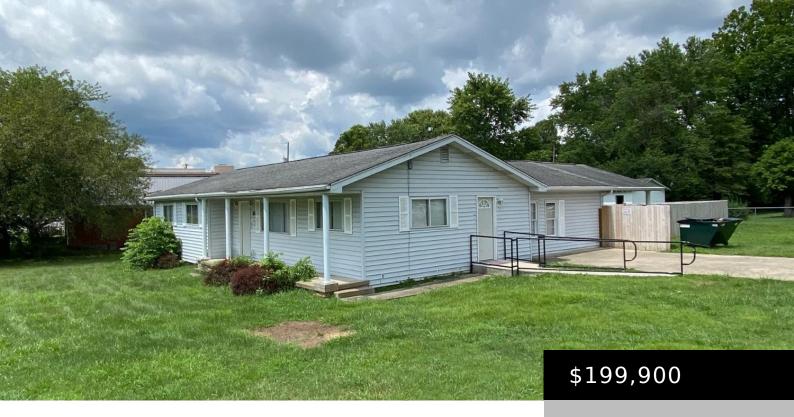

### 802 18TH ST, CORBIN, KY 40701, USA

https://www.kyprimerealty.com

**Shawn D Huddleston** 

- CommonInterest
- Pending

### **Property Details**

Floor Type: Partially Carpeted, Vinyl Sale/Lease Includes: Buildings, Land

**Construction Materials:** Vinyl Siding **Terms:** Sale

#### **Property Features**

Roof: Shingle Ceiling: Drywall

Parking: 6 - 10 Spaces Sewer: Public Sewer

**Utilities:** Telephone **Utilities: Electricity:** Electricity Available

Utilities: Natural Gas: Natural Gas Available Utilities: Water: Water Available