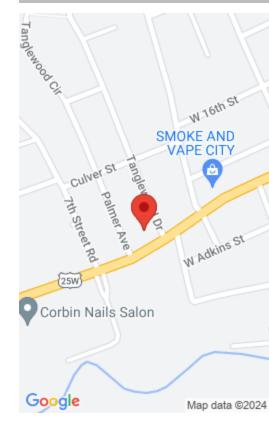

## **Location Details**

County: Whitley Area Desc: 067 - Knox

County

**Directions:** From exit 25 turn left to 2.5 miles on left. On corner of

18th and Tanglewood