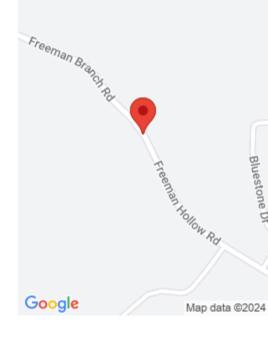

#### **Location Details**

County: Laurel Laurel

**Directions:** : From I-75 Southbound exit 41 turn left toward London continue straight at light onto Hal Rodgers Pkwy. Go 1 mile then left on New 30 just past Harley Davidson. Go 5 miles then right on Freeman Branch Rd, Approx 1 mile to development. Lot #'s are on lots.