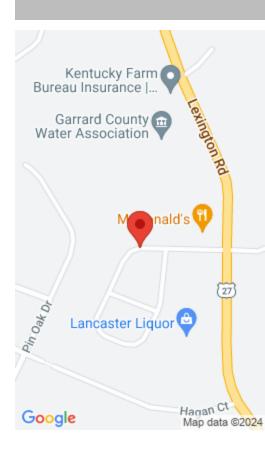

### **Location Details**

County: Garrard Garrard Directions: Heading South on US 27 Turn Right by Mcdonalds onto Bethany Trace School District: Garrard County - 23 Middle or Junior School: Garrard Co Area Desc: 023 - Garrard County Topography: Level