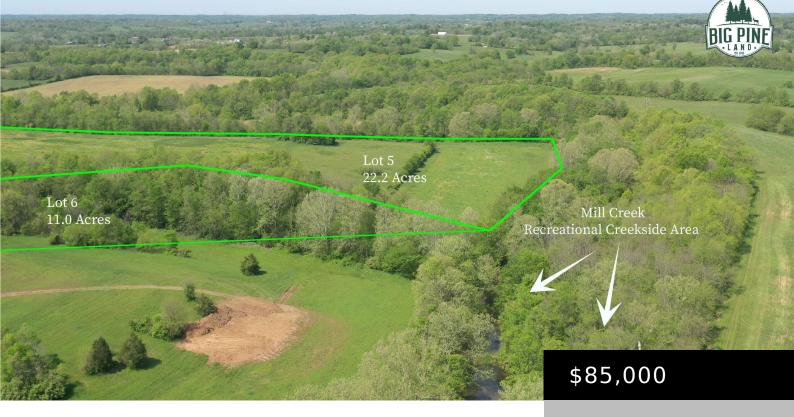

# 798 MILL CREEK RD, CYNTHIANA, KY 41031, USA

https://www.kyprimerealty.com

Lot 6- Enchanting 11.0 acres, a mix of cleared open land and green forest with the creek at the backyard. This lot has a lovely building site with plenty of elevation for a home. A babbling little stream runs along the boundary of the property. The fishing lake and shelter area are close by, where [...]

#### **Location Details**

**County:** Harrison Harrison **Area Desc:** 016 - Harrison

County

**Topography:** Hilly

**Directions:** From Georgetown take 62 east for 15 miles to the roundabout, take 3rd exit go 2 miles to HWY 356 on left, go approximately 2 miles and the property will be on left. Silo

#### **Miscellaneous**

Water Source: Public Conservation Easement: No

**Present Use:** Recreation **Best Use:** Recreation, Residential