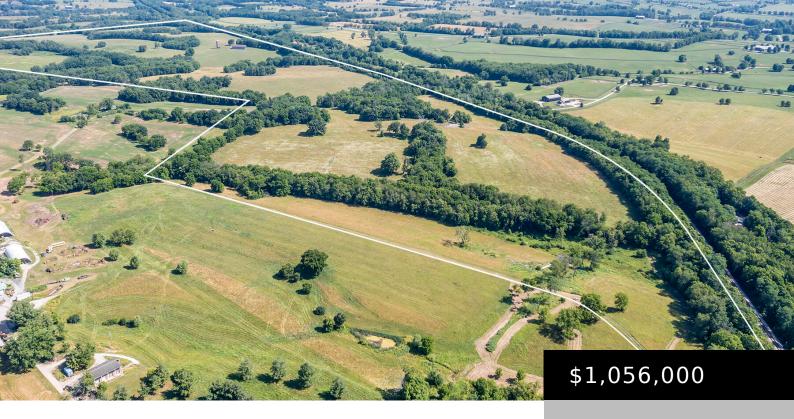

### 793 ESCONDIDA RD, PARIS, KY 40361, USA

https://www.kyprimerealty.com

Welcome to Bourbon County. 220 +/- acres for sale. Land is mostly perimeter fenced. 2 tobacco barns. This land is being split from a larger farm and there is some ability to negotiate a slightly smaller amount of acreage.

**Amy S Boone** 

- 0.00 baths
- Farm
- Land-Farm/Land
- Pending
- 0.00 acres

**Location Details** 

**County:** Bourbon Bourbon Area Desc: 006 - Bourbon County

Directions: Clintonville Road to Escondida. Property is Topography: Gently Rolling

# **Property Features**

Fencing: Plank Farm Improvements: Tobacco Barn(s)

# of Tobacco Barns: 2

### **Miscellaneous**

Water Source: Public Conservation Easement: No

**Present Use:** Cattle **Possession of Farm:** Close Of Escrow