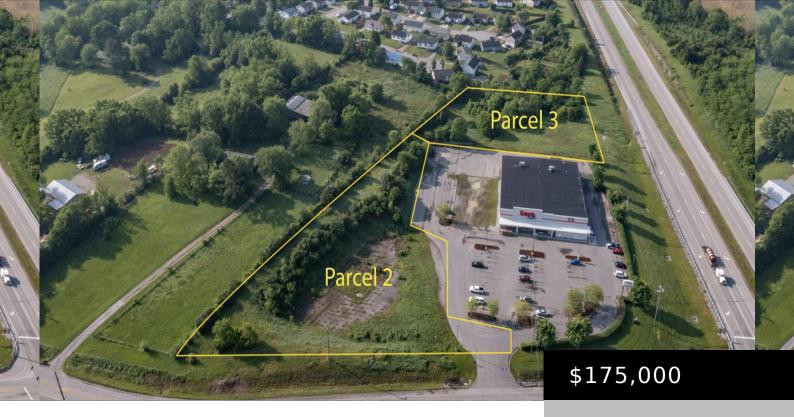

## 785 ECTON RD, WINCHESTER, KY 40391, USA

https://www.kyprimerealty.com

Located at a signalized traffic light on the corner of Ecton Road and the Bypass, there is excellent visibility and the property is on this AM side. Ideal location for a convenience store, quick service restaurant, mini storage units... the possibilities are endless. Close proximity to I-64 and the Industrial Park.

## **Location Details**

County: Clark, Clark

Area Desc: 007 Clark County

**Directions:** From Maple Expressway turn onto Veterans Memorial Parkway

and the property will be 2 stoplights down on your left.