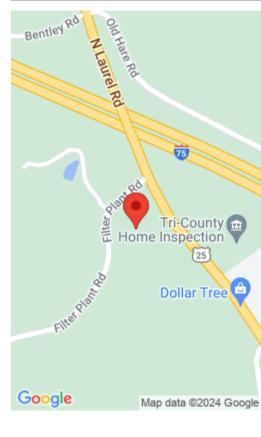

#### **Location Details**

**County:** Laurel Laurel

**Directions:** Signs coming soon on lake, Lays directly across lake from Woods Bend on the Filter Plant Rd access side. Land can be seen across the way from Corvette Drive off Fount Hubbard Rd just before Woods Bend. Best viewed by boat. The access road will need put in near Sewer plant on Filter plant road across from Norwood Subdivison