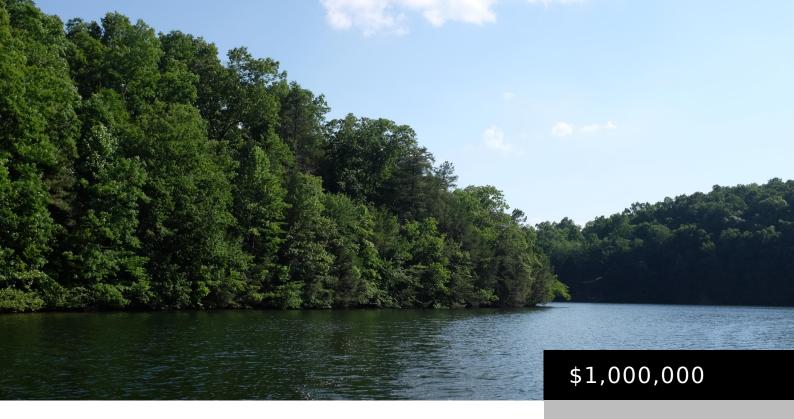

# 775 FILTER PLANT RD, EAST BERNSTADT, KY 40729, USA

https://www.kyprimerealty.com

Developers here's an awesome opportunity and on Beautiful Wood Creek Lake. This gorgeous tract is being offered as a whole 19.26 acres with 3950 feet of lake frontage. Look at these awesome photos and on the wide side of the lake. This Frontage are views you see across the way from Woods Bend Development. However [...]

## **Property Details**

**Lot Dimensions:** 3950 feet of water frontage **Finished Area Total:** 0.00

**Unfinished Area Total:** 0.00 **Farm w/House:** No

### **Miscellaneous**

**Water Source:** Lake(s) **Conservation Easement:** Yes

Present Use: Recreation Present Use: Potential Use: Development

Best Use: Other, Recreation, Residential Possession of Farm: Close Of Escrow