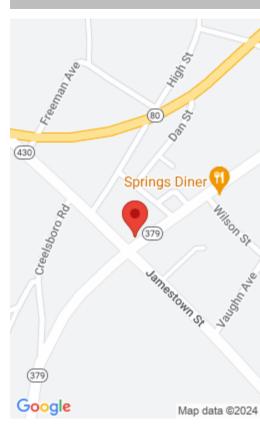

#### **Location Details**

County: Russell Russell

**Directions:** From the C Pkwy and US Hwy.127 intersection, follow US Hwy.127 north to Hwy. 80 intersection and turn right going east. Follow Hwy 80 to Hwy. 910, turn right, follow Hwy.910 to Hwy. 76, turn right and follow Hwy, 76 to V. Frank Rd., turn left and follow to entrance of The Cliffs, follow Cliffside Dr for only a couple feet and take a right turn after the first house. Follow meadow Loops.