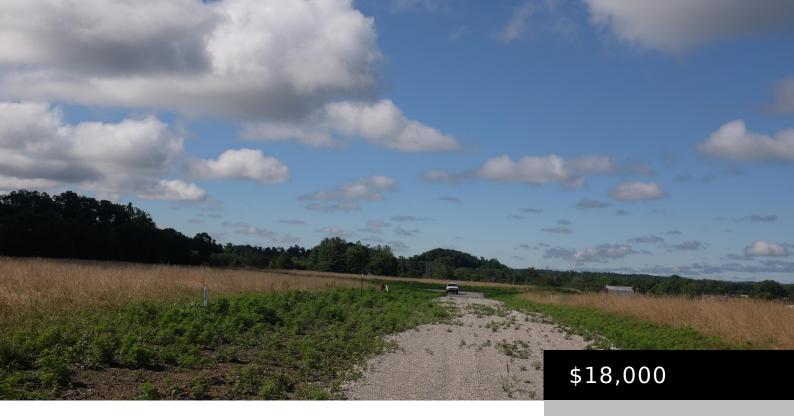

#### EAST BERNSTADT, KY 40729, USA

https://www.kyprimerealty.com

Looking for a place for your New Doublewide? Magnolia Estates offers some beautiful level lots for your new home. Restricted to 1200 Sf or larger built homes, double wides or modular homes of no older than 4 years old. No single wide trailers, campers or mini houses permitted. Electric, Water & Fire hydrants will be [...]

#### Area Desc: 044 - Laurel County

**Topography:** Cleared,Gently Rolling,Hilly,Level,Wooded

Elementary School: Hazel Green Middle or Junior School: North Laurel

### **Property Details**

Lot Dimensions: .80 acre lot 76 Unfinished Area Total: 0.00 Finished Area Total: 0.00 Farm w/House: No