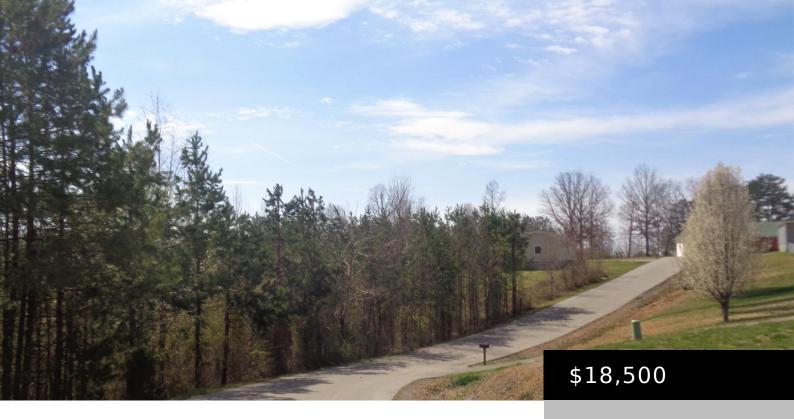

#### 75 VINE ST, CORBIN, KY 40701, USA

https://www.kyprimerealty.com

Holly Grove Estates offering nice residential building lots beginning with 1200SF or larger. Lots are 1/2 and are nestled in a natural nature setting. All lots have underground utilities, with accessible electric and water and are on black top road frontage. Conveniently located 1/2 mile from Keavy Elementary and near Laurel Lake off Corbin I-75 [...]

Zoning: R-1A

**Elementary School:** Keavy

Middle or Junior School: South Laurel

Area Desc: 044 - Laurel County

Topography: Cleared, Gently

Rolling, Level, Wooded

School District: Laurel County - 44

**Intermediate School:** Not Applicable

### **Miscellaneous**

Water Source: Public Conservation Easement: No

Present Use: Potential Use: residential Best Use: Residential

Possession of Farm: Close Of Escrow