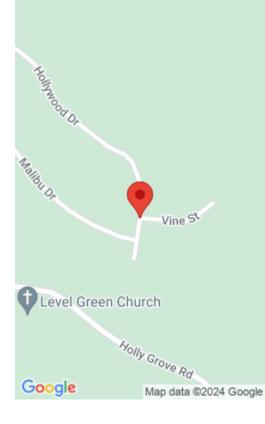

#### **Location Details**

**County:** Laurel Laurel

**Directions:** I-75 Southbound exit 29 at Corbin turn right go 1.7 miles Left on Level Green Rd just past Bait Bucket. Go 2 miles property is on

the right. Entrance directional is Hollywood Drive.