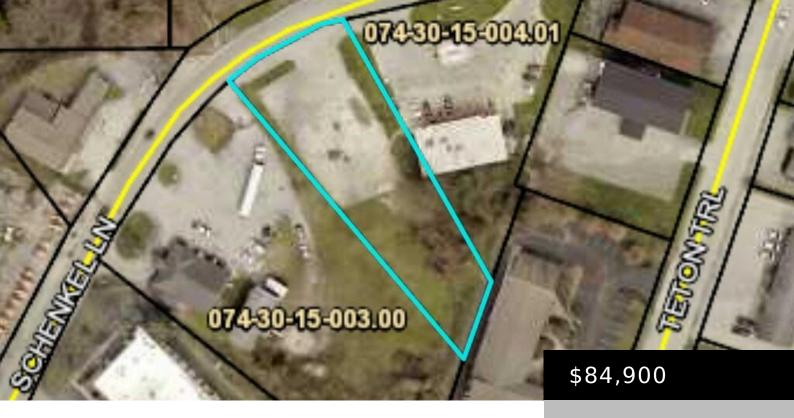

## 746 SCHENKEL LN, FRANKFORT, KY 40601, USA

https://www.kyprimerealty.com

Opportunity awaits with this prime lot in a highly trafficked area. Zoned CL (Commercial Limited) current permitted uses include but are not limited to: Grocery store/deli, bakery, gas station, retail store, furniture store, clothing store, trailer/moving van rental, drug store, liquor store, antique store, beauty/barber shop, auto services (except for auto repairs), doctor or surgeon's [...]

## **Location Details**

County: Franklin, Franklin Area Desc: 014 - Franklin

County

**Directions:** From US 421, take Schenkel north. Lot will be on right.

## **Property Details**

Lot Front Footage: 100 Lot Depth: 243