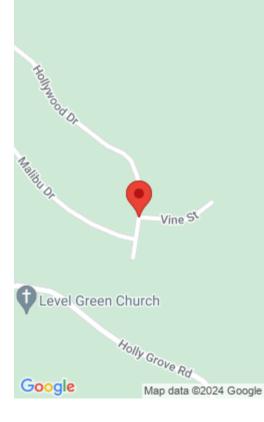

#### **Location Details**

**County:** Laurel Laurel

**Directions:** I-75 Southbound exit 29 at Corbin turn right go 1.7 miles Left on Level Green Rd just past Bait Bucket. Go 2 miles property is on

the right. Entrance directional is Hollywood Drive.