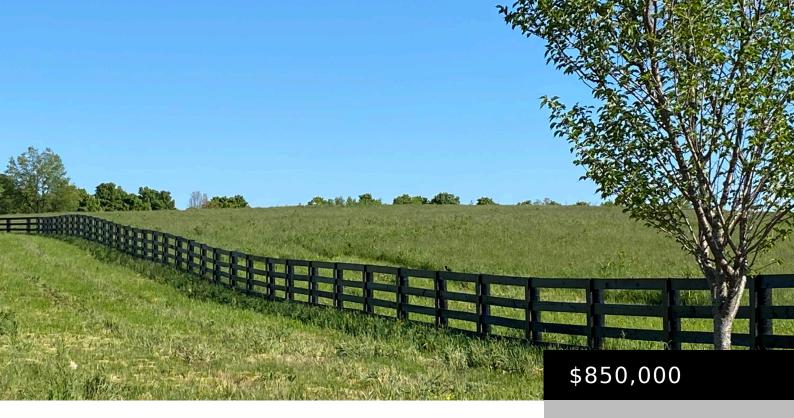

# 7333 TATES CREEK RD, LEXINGTON, KY 40515, USA

https://www.kyprimerealty.com

Rare find land so close to Lexington immediately across from Talon Winery. Great for horses with new plank fence . Gently rolling land for your home and horses. In the middle of horse country with Taylor Made Horse Farm nearby and joining Vine Grove Development. A blank slate for you to build your dream farm. [...]

### **Property Features**

Fencing: Plank, Wire

#### **Miscellaneous**

Water Source: Public Conservation Easement: No

Present Use: Crops Best Use: Cattle, Horses, Residential

**Possession of Farm:** Close Of Escrow