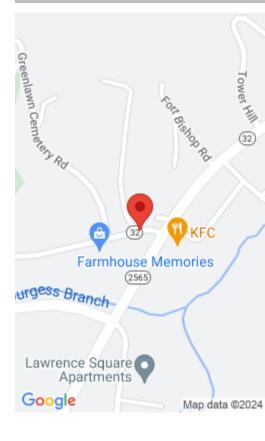

#### **Location Details**

**County:** Harrison Harrison

Area Desc: 016 - Harrison

County

**Directions:** From 62 take KY 1842 (Leesburg Pike) Turn Left on KY 32 Go 1 mile, park on left at the drive with the green 7300

sign.Property is two tenths a mile further down.Property begins at

the pink flag and continues to boundary fence.

**School District:** Harrison

County - 16

Intermediate School: Not Applicable

Middle or Junior School: