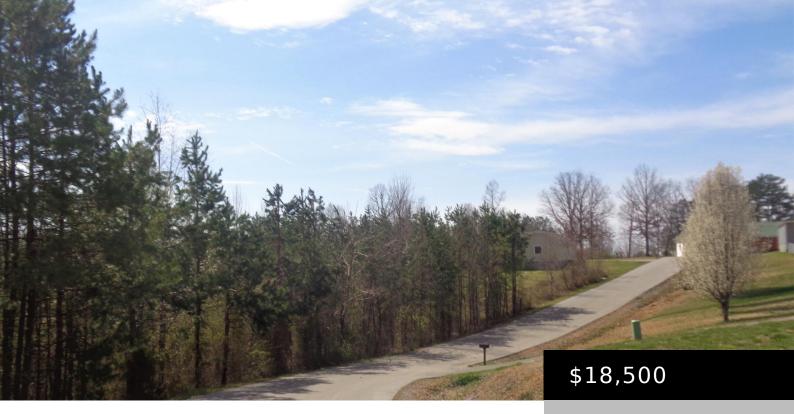

#### 73 VINE ST, CORBIN, KY 40701, USA

https://www.kyprimerealty.com

Holly Grove Estates offering nice residential building lots beginning with 1200SF or larger. Lots are 1/2 and are nestled in a natural nature setting. All lots have underground utilities, with accessible electric and water and are on black top road frontage. Conveniently located 1/2 mile from Keavy Elementary and near Laurel Lake off Corbin I-75 [...]

Zoning: R-1A

Elementary School: Keavy

Middle or Junior School: South Laurel

Area Desc: 044 - Laurel County

Topography: Cleared,Gently Rolling,Level,Wooded

School District: Laurel County - 44 Intermediate School: Not Applicable High School: South Laurel