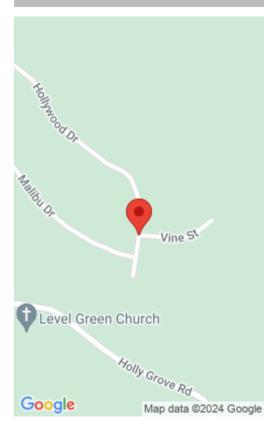

### **Location Details**

County: Laurel Laurel

**Directions:** I-75 Southbound exit 29 at Corbin turn right go 1.7 miles Left on Level Green Rd just past Bait Bucket. Go 2 miles property is on the right. Entrance directional is Hollywood Drive.