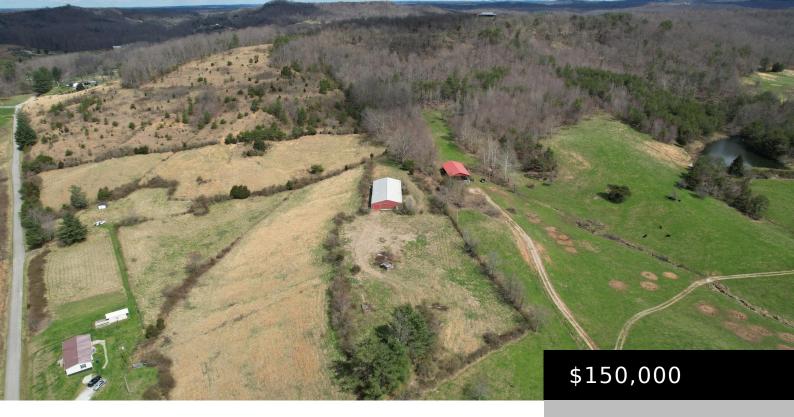

# 728 OLD SHINER SCHOOL RD, WILLIAMSBURG, KY 40769, USA

https://www.kyprimerealty.com

Serene beauty, peacefulness, joy...those are the words that describe this land. Imagine your new home sitting on 21.89 acres of land, the birds chirping, the cattle grazing in the sun and the horses running through the field. Sounds like a dream come true! The barn that sits on the property is a  $108 \times 60$  barn with [...]