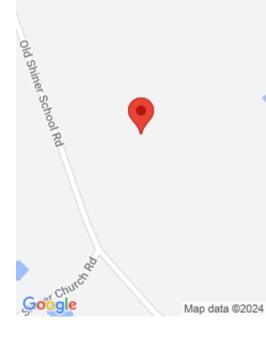

#### **Location Details**

**County:** Whitley Whitley

**Area Desc:** 068 - Whitley County

**Directions:** Coming from KY-511 take a slight right onto Old Shiner School Road. The gravel drive will be on the left in approx 1 mile. Look for agent sign. The gate can be opened to go up to the property (watch out for overgrowth of trees).