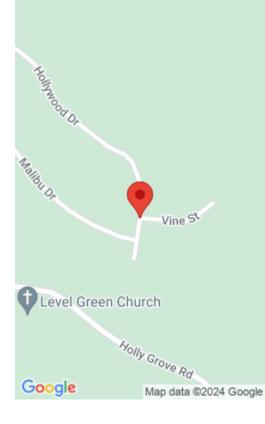

#### **Location Details**

County: Laurel Laurel Area Desc: 044 - Laurel County

**Directions:** I-75 Southbound exit 29 at Corbin turn right go 1.7 miles Left on Level Green Rd just past Bait Bucket. Go 2 miles property is on

Topography: Cleared, Gently Rolling, Level, Wooded

the right. Entrance directional is Hollywood Drive.

**Zoning:** R-1A **School District:** Laurel County - 44

**Elementary School:** Keavy Intermediate School: Not Applicable