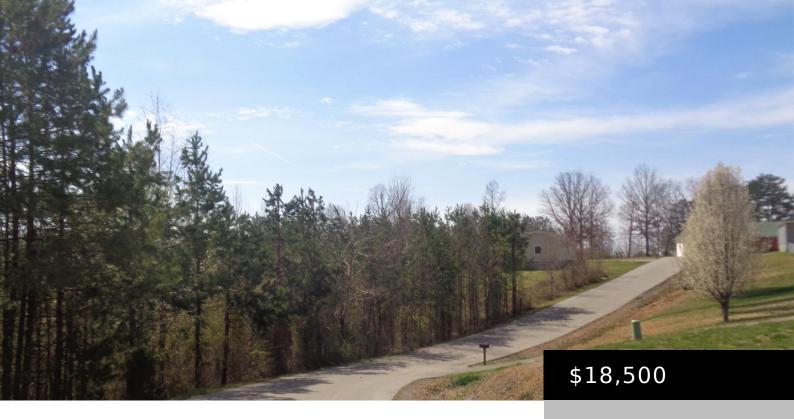

#### 72 VINE ST, CORBIN, KY 40701, USA

https://www.kyprimerealty.com

Holly Grove Estates offering nice residential building lots beginning with 1200SF or larger. Lots are 1/2 and are nestled in a natural nature setting. All lots have underground utilities, with accessible electric and water and are on black top road frontage. Conveniently located 1/2 mile from Keavy Elementary and near Laurel Lake off Corbin I-75 [...]

#### **Location Details**

County: Laurel Laurel Area Desc: 044 - Laurel County

**Directions:** I-75 Southbound exit 29 at Corbin turn right go 1.7 miles Left on Level Green Rd just past Bait Bucket. Go 2 miles property is on

Topography: Cleared, Gently Rolling, Level, Wooded

the right. Entrance directional is Hollywood Drive.

**Zoning:** R-1A **School District:** Laurel County - 44

**Elementary School:** Keavy Intermediate School: Not Applicable