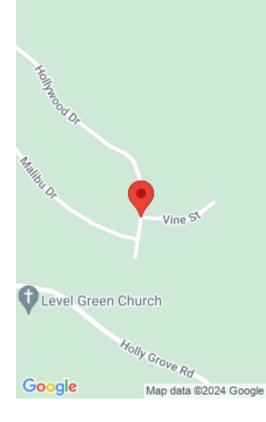

#### **Location Details**

Zoning: R-1A

County: Laurel Laurel Area Desc: 044 - Laurel County

**Directions:** I-75 Southbound exit 29 at Corbin turn right go 1.7 miles Left on Level Green Rd just past Bait Bucket. Go 2 miles property is on

the right. Entrance directional is Hollywood Drive.

Elementary School: Keavy Intermediate School: Not Applicable

School District: Laurel County - 44

Middle or Junior School: South Laurel High School: South Laurel